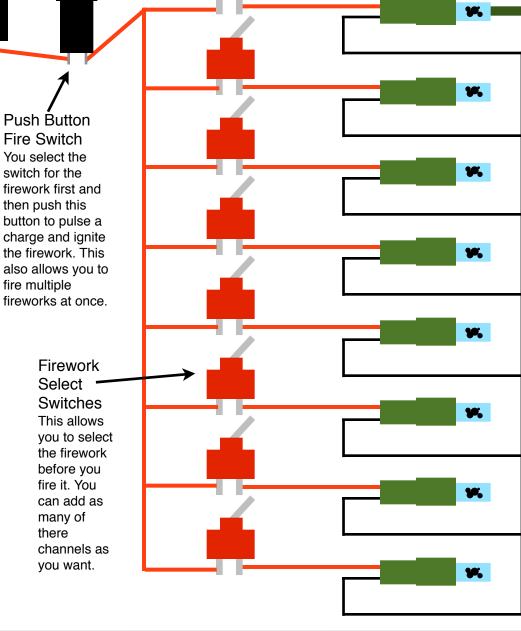

**Electric Fuse** This Is a Christmas light that has its top cut off. Then, you fill it with either black powder of ground up match heads. When electricity is applied the black powder of ground up match heads will ignite and light the fuse. **Firework Fuse** 9-Volt Battery ۴. Safety Toggle Push Button Key Switch Switch Fire Switch I use a key This is pretty You select the switch so no ٧. redundant, but I switch for the one can want to make sure I firework first and access this want to launch the then push this but me. button to pulse a fireworks.

Remember, as long as you follow this schematic, the layout of the switches does not matter.