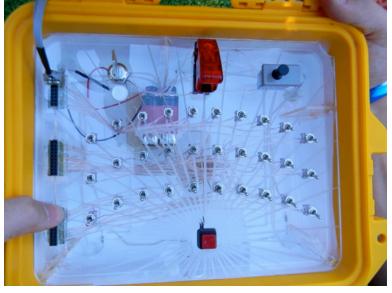

**Electric Fuse** This Is a Christmas light that has its top cut off. Then, you fill it with either black powder of ground up match heads. When electricity is applied the black powder of ground up match heads will ignite and light the fuse. **Firework Fuse** 9-Volt Battery ۴. Safety Toggle Push Button Key Switch Switch Fire Switch I use a key This is pretty You select the switch so no ٧. redundant, but I switch for the one can want to make sure I firework first and access this want to launch the then push this but me. button to pulse a fireworks.